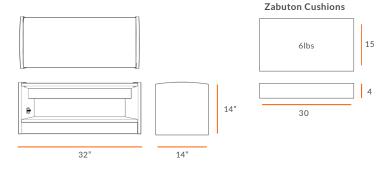

## **TECHNICAL DRAWING**

| EVERGREEN<br>SEATING |     |
|----------------------|-----|
| LENGTH               | 32" |
| DEPTH                | 14" |
| HEIGHT               | 18" |
|                      |     |

Dimensions indicated are approximate. Please contact us if you require clarification.

29 1/2" -- 32" --

≁

14"

⊀