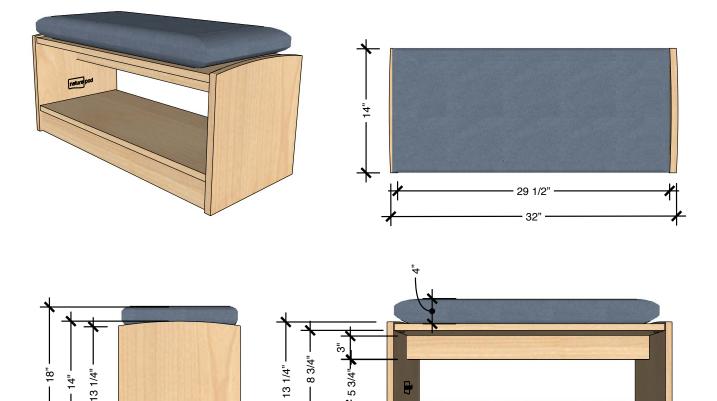

## **TECHNICAL DRAWING**

| EVERGREEN<br>SEATING |     |
|----------------------|-----|
| LENGTH               | 32" |
| DEPTH                | 14" |
| HEIGHT               | 18" |
|                      |     |

Dimensions indicated are approximate. Please contact us if you require clarification.

29 1/2" -- 32" --

≁

14"

⊀